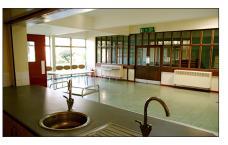

# THE JUBILEE ROOM

A comfortable meeting room seating up to 40 guests with excellent privacy

- Kitchen and servery
- Built-in overhead projector screen

## THE COFFEE BAR

A flexible space with good natural lighting

- Comfortably seats 40 guests
- · Also useful as an activity or break-out area
- Kitchen and servery