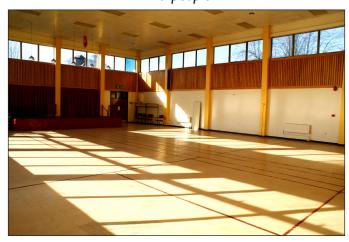

## THE MAIN HALL

A large, light-filled space with seating for up to I 20 people

#### Available as standard

- Commercial kitchen
- Stage for presentations
- · Rectangular tables for flexible arrangements
- Wireless broadband access
- Cutlery and crockery for 120 guests

The Central Hall has a noise limiter set at 95 decibels to enable us to host events but be considerate to our neighbours.