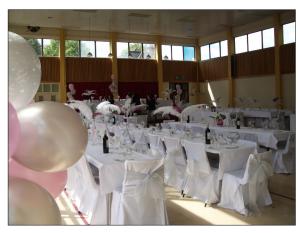

Recently refurbished, the Main Hall welcomes up to 200 people for a conference, performance, or reception; or 160 people seated comfortably at tables. It has a fully equipped commercial kitchen so you can do your own catering, or use caterers.