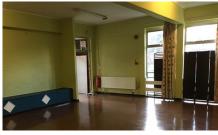

## THE MAIN HALL

A large, light-filled space with seating for up to I 20 people

#### Available as standard

- Commercial kitchen
- Stage for presentations
- · Rectangular tables for flexible arrangements
- Wireless broadband access
- Cutlery and crockery for 120 guests

The Central Hall has a noise limiter set at 95 decibels to enable us to host events but be considerate to our neighbours.