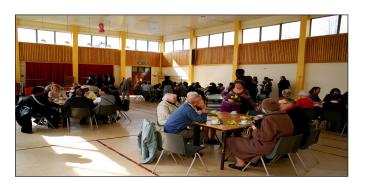

## THE MAIN HALL

A large, light-filled space with seating for up to I 20 people

#### Available as standard

- Commercial kitchen
- Stage for presentations
- · Rectangular tables for flexible arrangements
- Wireless broadband access
- Cutlery and crockery for 120 guests

The Central Hall has a noise limiter set at 95 decibels to enable us to host events but be considerate to our neighbours.