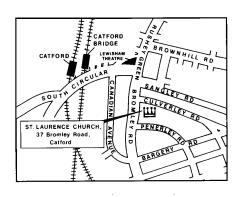

### How to find us

#### 37, Bromley Road, Catford, London SE6 2TS

St Laurence Centre is close to the crossroads of the South Circular (A205) and the A21 in the heart of Catford.

We are easily accessible by train (**Catford** and **Catford Bridge** stations are five minutes' walk) and a dozen bus routes pass through the centre of Catford. We are near Lewisham Town Hall, and are 15 minutes' walk from Lewisham Hospital.