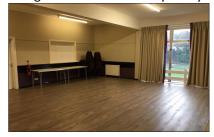

#### THE YOUTH ROOM

A smaller and more economical space

This robustly furnished and equipped room is ideal for youth work, physical activity, or training sessions.